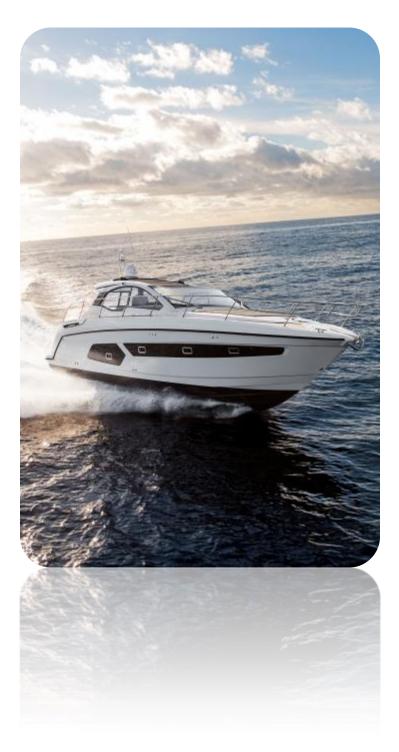

AZIMUT ATLANTIS 43 2016

Luxury yacht Azimut 43 can take up to 12 passengers on a board

THE CRUISING SPEED IS UP TO 33.00 KNOTS ENGINES: 2 X 400 HP VOLVO PENTA D6 EVC DP