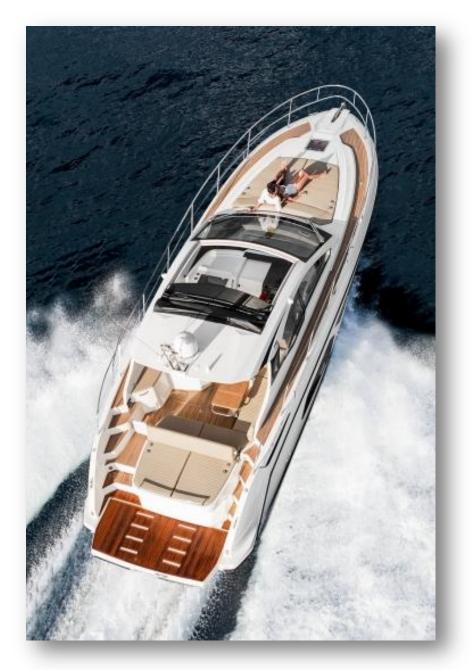

AZIMUT ATLANTIS 43 2016

Luxury yacht Azimut 43 can take up to 12 passengers on a board

THE CRUISING SPEED IS UP TO 33.00 KNOTS ENGINES: 2 X 400 HP VOLVO PENTA D6 EVC DP