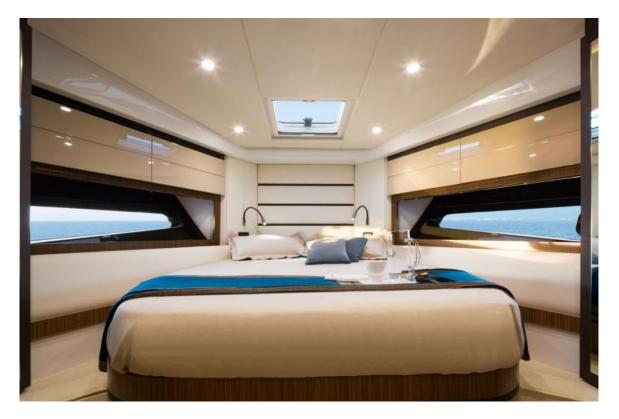

AZIMUT ATLANTIS 43 2016

Luxury yacht Azimut 43 can take up to 12 passengers on a board

THE CRUISING SPEED IS UP TO 33.00 KNOTS ENGINES: 2 X 400 HP VOLVO PENTA D6 EVC DP