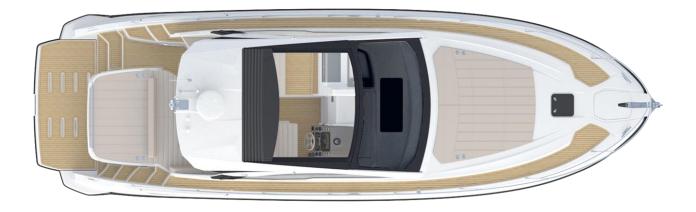

AZIMUT ATLANTIS 43 2016

Luxury yacht Azimut 43 can take up to 12 passengers on a board

THE CRUISING SPEED IS UP TO 33.00 KNOTS ENGINES: 2 X 400 HP VOLVO PENTA D6 EVC DP