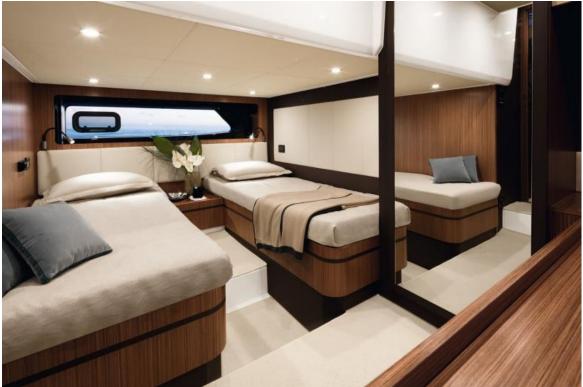

AZIMUT ATLANTIS 43 2016

Luxury yacht Azimut 43 can take up to 12 passengers on a board

THE CRUISING SPEED IS UP TO 33.00 KNOTS ENGINES: 2 X 400 HP VOLVO PENTA D6 EVC DP