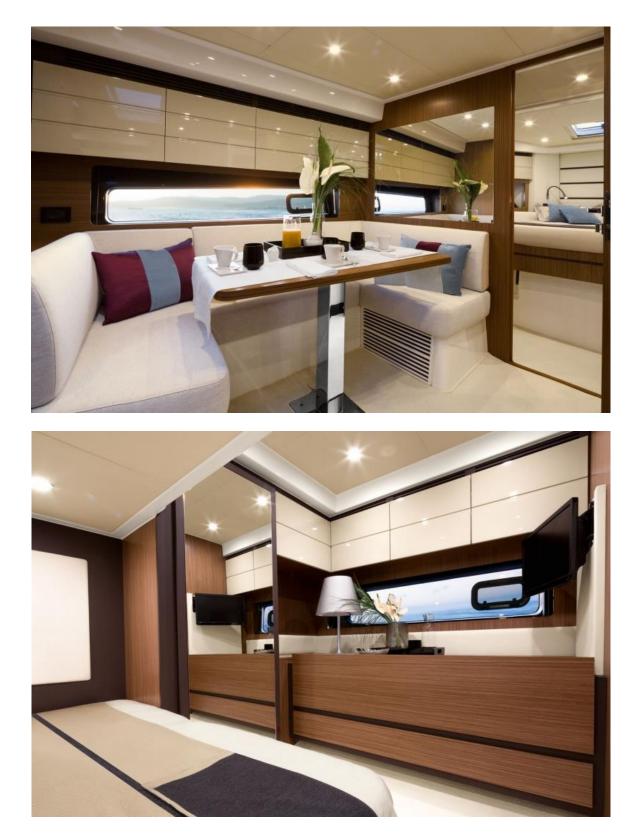

AZIMUT ATLANTIS 43 2016

Luxury yacht Azimut 43 can take up to 12 passengers on a board

THE CRUISING SPEED IS UP TO 33.00 KNOTS ENGINES: 2 X 400 HP VOLVO PENTA D6 EVC DP