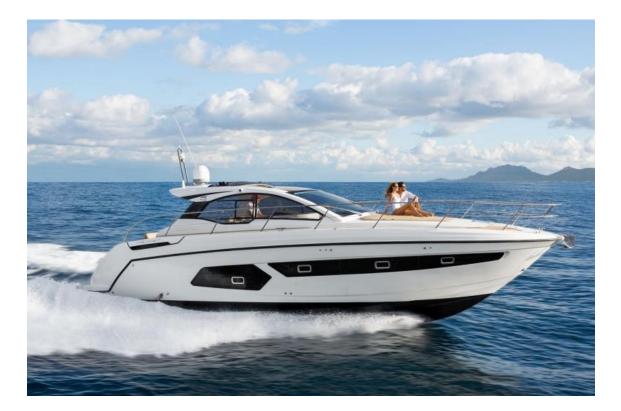

AZIMUT ATLANTIS 43 2016

Luxury yacht Azimut 43 can take up to 12 passengers on a board

THE CRUISING SPEED IS UP TO 33.00 KNOTS ENGINES: 2 X 400 HP VOLVO PENTA D6 EVC DP