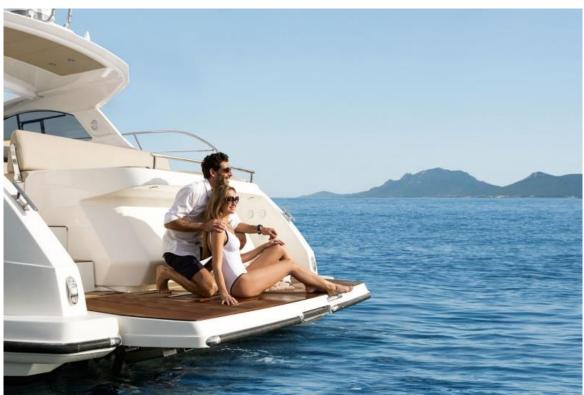

AZIMUT ATLANTIS 43 2016

Luxury yacht Azimut 43 can take up to 12 passengers on a board

THE CRUISING SPEED IS UP TO 33.00 KNOTS ENGINES: 2 X 400 HP VOLVO PENTA D6 EVC DP