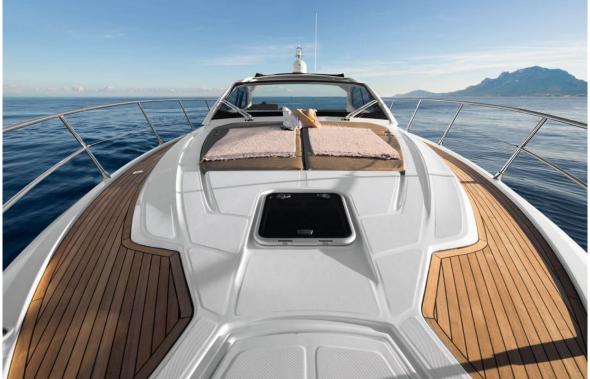

AZIMUT ATLANTIS 43 2016

Luxury yacht Azimut 43 can take up to 12 passengers on a board

THE CRUISING SPEED IS UP TO 33.00 KNOTS ENGINES: 2 X 400 HP VOLVO PENTA D6 EVC DP