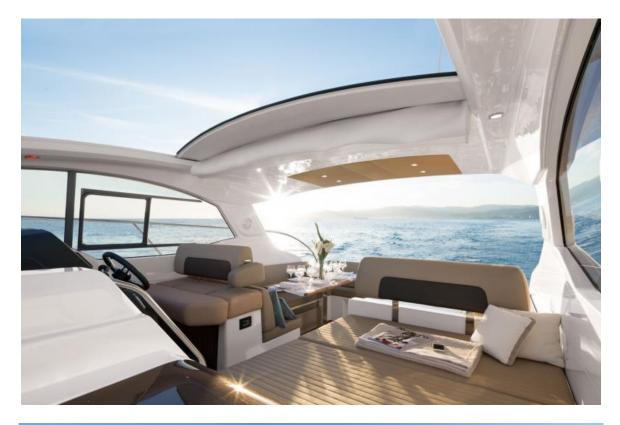

AZIMUT ATLANTIS 43 2016

Luxury yacht Azimut 43 can take up to 12 passengers on a board

THE CRUISING SPEED IS UP TO 33.00 KNOTS ENGINES: 2 X 400 HP VOLVO PENTA D6 EVC DP