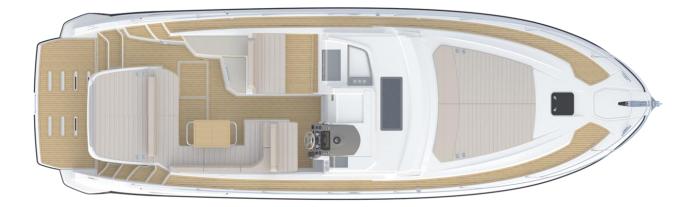

AZIMUT ATLANTIS 43 2016

Luxury yacht Azimut 43 can take up to 12 passengers on a board

THE CRUISING SPEED IS UP TO 33.00 KNOTS ENGINES: 2 X 400 HP VOLVO PENTA D6 EVC DP