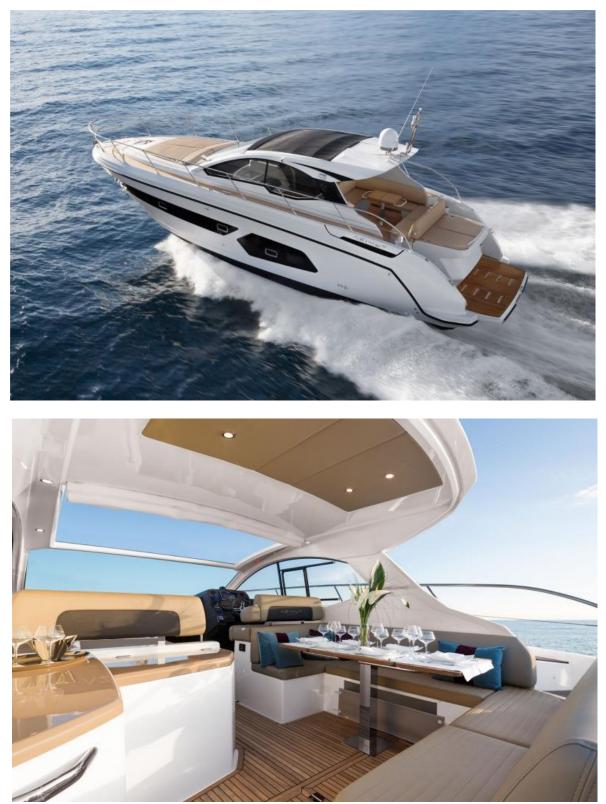

AZIMUT ATLANTIS 43 2016

Luxury yacht Azimut 43 can take up to 12 passengers on a board

THE CRUISING SPEED IS UP TO 33.00 KNOTS ENGINES: 2 X 400 HP VOLVO PENTA D6 EVC DP

## MADE IN ITALY

AVAILABLE FOR BOOKING FROM DECEMBER 3