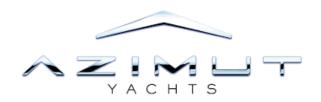

AZIMUT ATLANTIS 43 2016

Luxury yacht Azimut 43 can take up to 12 passengers on a board

THE CRUISING SPEED IS UP TO 33.00 KNOTS ENGINES: 2 X 400 HP VOLVO PENTA D6 EVC DP